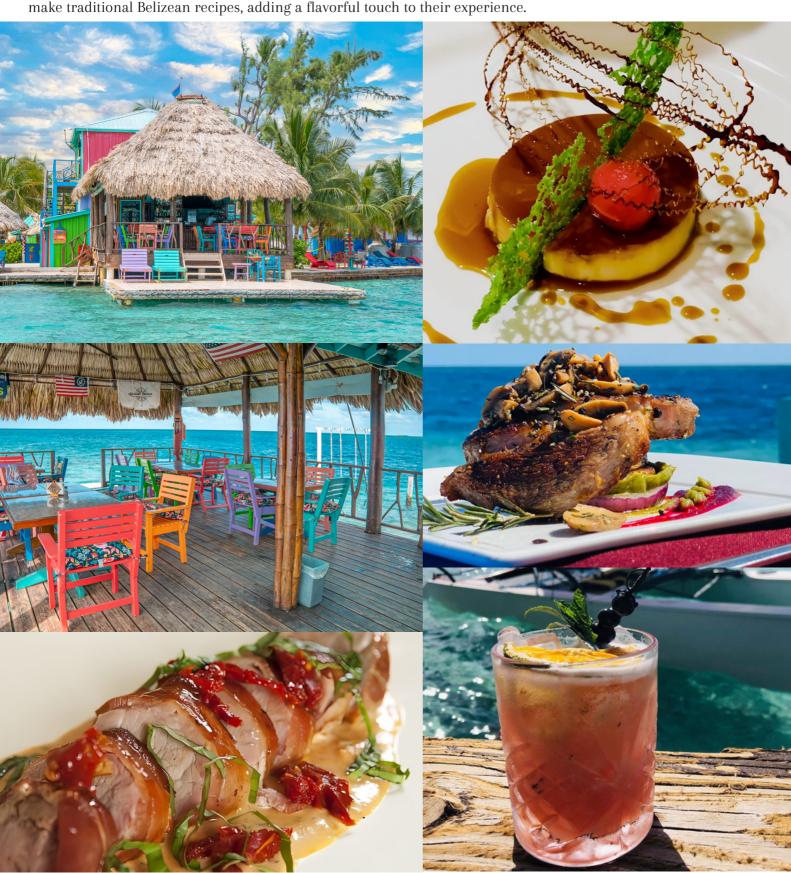

#### **DINING**

An enchanting voyage through Belize's culinary wonders awaits at The Black Pearl Restaurant & Bar, where the mastery of local flavors by our expert chefs are showcased in every meticulously prepared dish, offering a truly unforgettable dining experience that beautifully captures the essence of our coastal treasures. Moreover, our guests take back more than memories as they have the opportunity to book cooking classes and learn how to make traditional Belizean recipes, adding a flavorful touch to their experience.