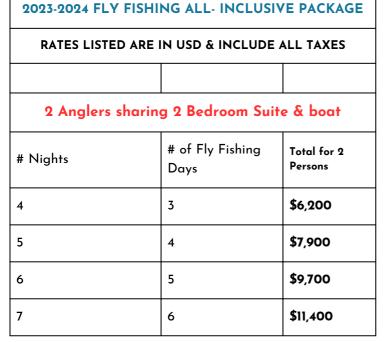

## FLY FISHING ALL-INCLUSIVE RATES

| 2023-2024 FLY FISHING ALL- INCLUSIVE PACKAGE |                       |                        |  |  |  |  |  |
|----------------------------------------------|-----------------------|------------------------|--|--|--|--|--|
| RATES LISTED ARE IN USD & INCLUDE ALL TAXES  |                       |                        |  |  |  |  |  |
|                                              |                       |                        |  |  |  |  |  |
| 2 Anglers sharing a Cabana & boat            |                       |                        |  |  |  |  |  |
| # Nights                                     | # of Fly Fishing Days | Total for 2<br>Persons |  |  |  |  |  |
| 4                                            | 3                     | \$4,900                |  |  |  |  |  |
| 5                                            | 4                     | \$6,300                |  |  |  |  |  |
| 6                                            | 5                     | \$7,700                |  |  |  |  |  |
| 7                                            | 6                     | \$9,000                |  |  |  |  |  |