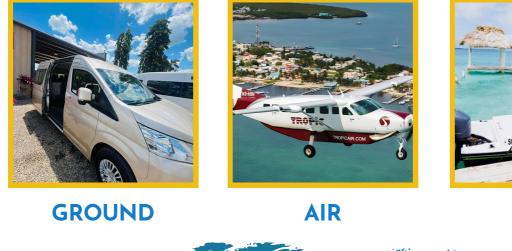

## **GETTING HERE**

Getting to King Lewey's Island Resort in Belize is an effortless and stress-free experience. Our team of dedicated representatives is here to assist you in organizing all the necessary logistics for your journey. From arranging local domestic flights to coordinating ground and boat transfers, we have got you covered.

SEA

When traveling from Belize City Philip Goldson International Airport (PGIA) to Placencia, you have two transportation options

#### 1. Scenic Ground Transfer (2-3 hours)

Up to 4 Persons: US \$350 Each additional person: US \$20 Children under 12 ride free

#### 2. Domestic Commuter Flight and Airport Transfer (30 minutes)

Cost: US \$140 per person (one-way)

Please choose the option that best suits your needs and preferences for your journey to Placencia. Upon arrival in Placencia, whether you opt for ground transportation or a domestic flight, please note that our boat will set sail from the MnM Service station dock between 2:00 p.m. and, at the latest, 3:00 p.m. Our primary concern is the safety and comfort of our valued guests, especially considering the potential rough seas later in the evening.