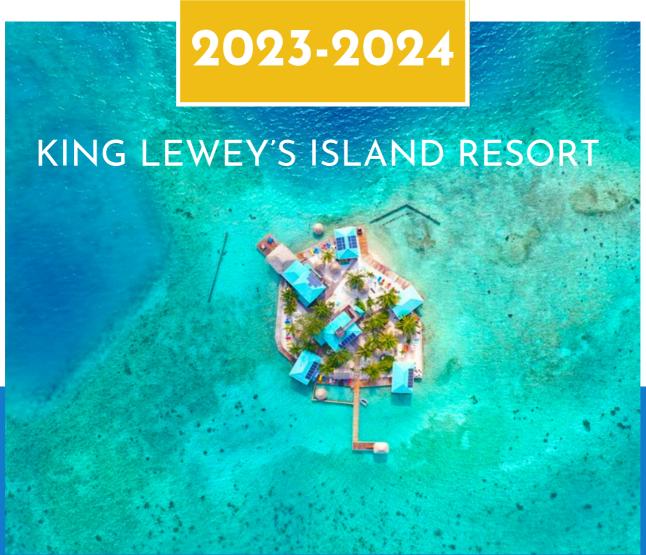

## **AMENITIES**

King Lewey's Island Resort is a private island paradise in Belize, offering a unique and unforgettable experience for its guests. Explore the exceptional amenities that await you at this tropical haven.

# FLY FISHING ALL-INCLUSIVE

At King Lewey's Island Resort, you will find a fly-fishing paradise unlike any other. Located just steps away from Paradise Flats, we offer access to some of the best fishing spots in Belize, where you can catch Permit, Bonefish, and Tarpons in crystal-clear waters.

# PRIVATE ISLAND FLY FISHING ALL-INCLUSIVE

If you're in search of a premier fly fishing voyage, King Lewey's Island Resort is the answer you've been seeking. Nestled just footsteps away from the captivating Paradise Flats, an unrivaled destination teeming with Permit, Bonefish, and Tarpons, we offer a truly unforgettable experience of fly fishing in pristine, crystalline waters. Immersed in breathtaking coral reefs and enveloped by gentle tropical breezes, King Lewey's Island Resort is a true haven for devoted anglers longing to indulge in their passion.